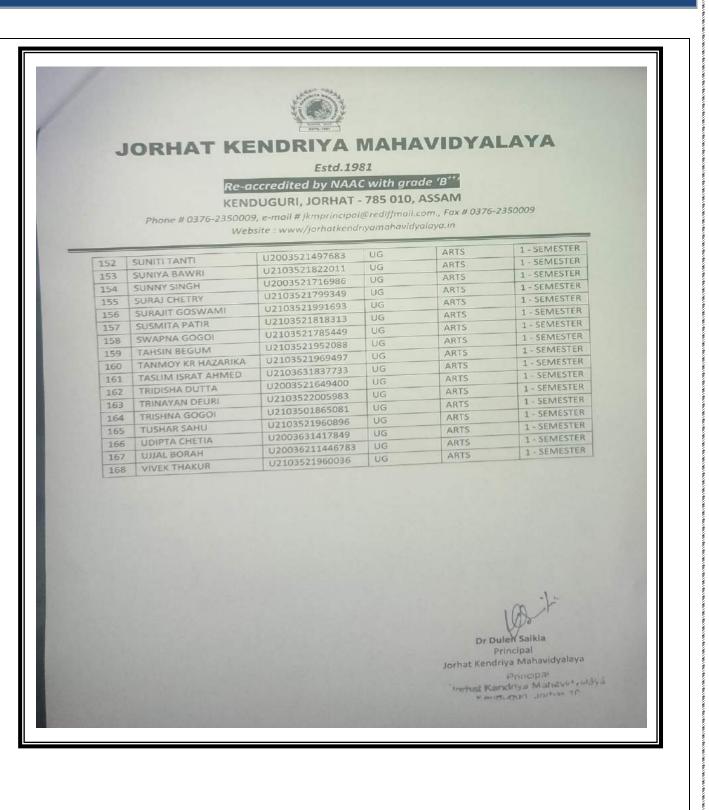

#### JORHAT KENDRIYA MAHAVIDYALAYA

Estd.1981

Re-accredited by NAAC with grade 'B<sup>+++</sup> KENDUGURI, JORHAT - 785 010, ASSAM Phone # 0376-2350009, e-mail # jkmprincipal@rediffmail.com., Fax # 0376-2350009 Website : www/jorhatkendriyamahavidyalaya.in

### **Declaration on Fee Waiver Scheme**

This is to certify that the students in the list are Studying in B.A 1<sup>st</sup> Semester of Jorhat Kendriya Mahavidyalaya have availed the Fee waiver scheme of the Government of Assam. The Student Names, Unique ID, Course, Stream, Semester are mentioned in the List.