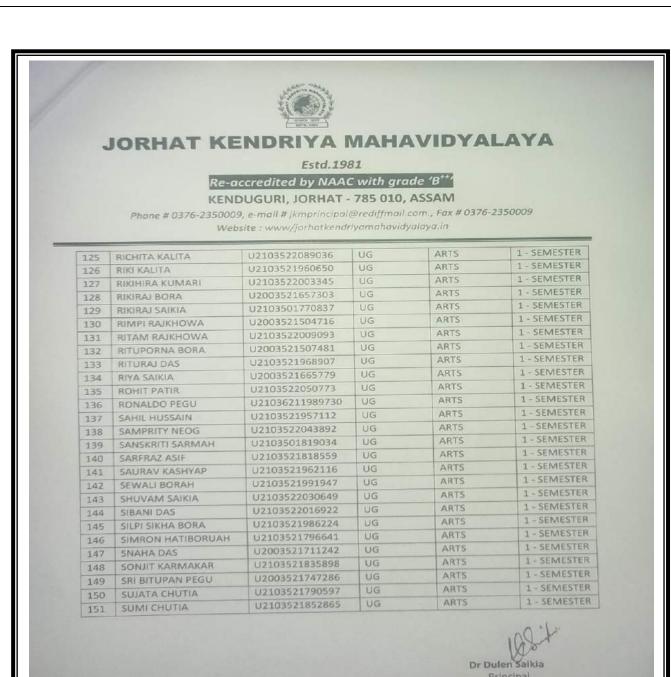

#### JORHAT KENDRIYA MAHAVIDYALAYA

Estd.1981

Re-accredited by NAAC with grade 'B<sup>+++</sup> KENDUGURI, JORHAT - 785 010, ASSAM Phone # 0376-2350009, e-mail # jkmprincipal@rediffmail.com., Fax # 0376-2350009 Website : www/jorhatkendriyamahavidyalaya.in

### **Declaration on Fee Waiver Scheme**

This is to certify that the students in the list are Studying in B.A 1<sup>st</sup> Semester of Jorhat Kendriya Mahavidyalaya have availed the Fee waiver scheme of the Government of Assam. The Student Names, Unique ID, Course, Stream, Semester are mentioned in the List.