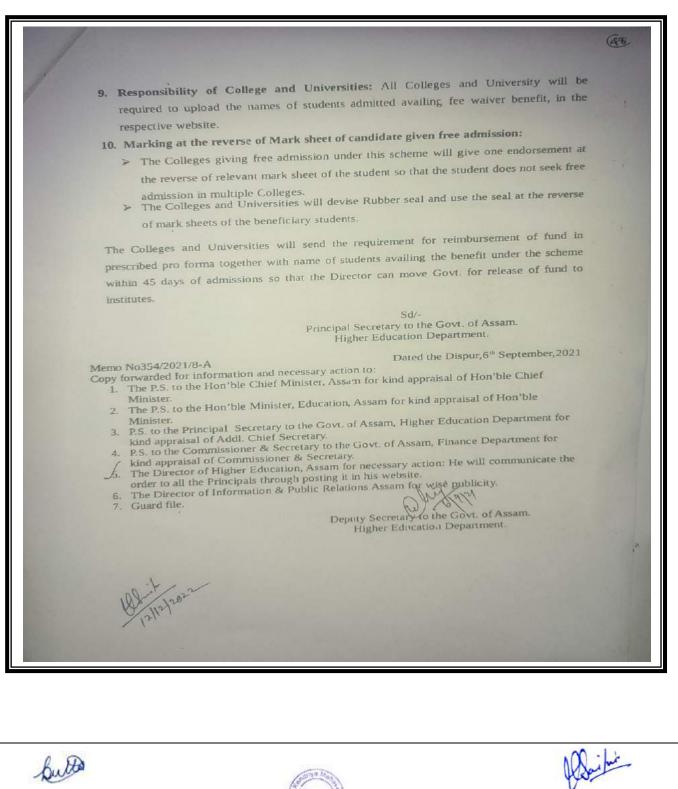

- Power of Admission Committees: The Admission Committees of the concerned Colleges and Universities shall have the power to enquire into the income of the family 6. in case of doubt in regard to students and if the committee is of the view that the income of the parents exceed Rs. 2.00 lakh, the committee may recommended cancellation of admission notwithstanding documents submitted by the student. Such enquiry may commence suo moto by the institute or on a complaint received against any student availing benefit under this scheme. The Category of Institutes coming under the purview of the Scheme, shall constitute such committees comprising of Senior Teachers. The Principal/Registrar of the institution shall observe due diligence and will not allow any undeserving candidates. The Director of Higher Education will make random check of income certificate and disciplinary action may be taken against the student/ official or
  - principal. the Scheme 7. Fe

| Year<br>1 <sup>st</sup> Year/<br>New<br>Admission<br>2 <sup>nd</sup> year<br>and 3 <sup>rd</sup> | Category of Admission<br>Higher Secondary,<br>B.A./B.Sc./B.Com./ and<br>M.A./M.Com./M.Sc. Session<br>2021-22<br>For those admitted in<br>B.A./B.Sc./B.Com with no<br>fee during the session 2019-<br>20 and 2020-21. | exempted, the admitted under           |
|--------------------------------------------------------------------------------------------------|----------------------------------------------------------------------------------------------------------------------------------------------------------------------------------------------------------------------|----------------------------------------|
| admission<br>Final year<br>admission                                                             | 20 and 2020-21.                                                                                                                                                                                                      | e those students who were admitted und |

### 8. Duties and Responsibilities if Students availing the Scheme:

Students seeking admission into 1" year will plant a sapling at his/her College or at his /her home and shall give photograph of the same to the college. The student has to nurse the sapling and while seeking admission into second year shall give photograph or the same tree that was planted during previous year. A Scrutiny Committee shall be constituted comprising teachers which will examine the photographs and will assess the genuineness of the Photographs and growth of the plant. Only on receipt munit enheanient year fee waive.